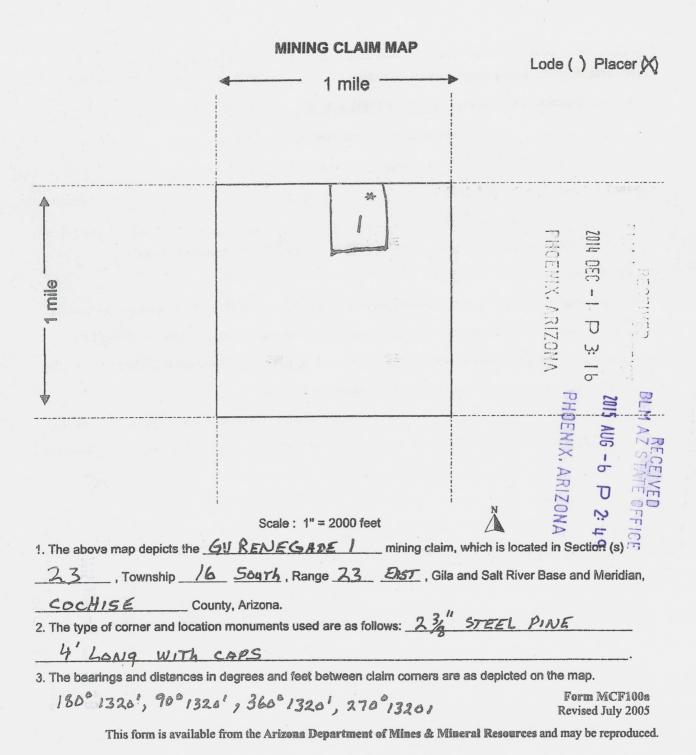

(optional) Mining District; Cockise County, Arizona.

| Line<br>No. | AMC<br>NUMBER | CLAIM/SITE NAME | COUNTY RECORDER<br>DATA (If available) | TWP | RNG | SEC |
|-------------|---------------|-----------------|----------------------------------------|-----|-----|-----|
| 1           | 0430042       | GV Renegade 1   |                                        | 16  | 23  | 23  |
| 2           | 0430043       | GV Renogade 2   |                                        | 16  | 23  | 23  |
| 3           | 0430044       | GV Renegade 3   |                                        | 16  | 23  | 23  |
| 4           | 0430045       | GV Renegade 4   |                                        | 16  | 23  | 23  |
| 5           | 0430046       | GV Renegade 5   |                                        | 16  | 23  | 23  |
| 6           |               |                 |                                        |     |     |     |