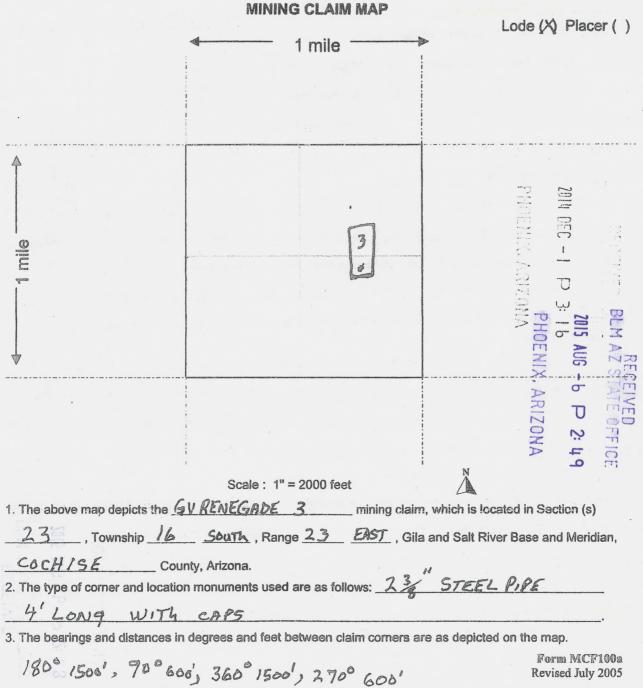

(optional) Mining District; Cockise County, Arizona.

| Line<br>No. | AMC<br>NUMBER | CLAIM/SITE NAME | COUNTY RECORDER<br>DATA (If available) | TWP | RNG | SEC |
|-------------|---------------|-----------------|----------------------------------------|-----|-----|-----|
| 1           | 0430042       | GV Renegade 1   |                                        | 16  | 23  | 23  |
| 2           | 0430043       | GV Renogade 2   |                                        | 16  | 23  | 23  |
| 3           | 0430044       | GV Renegade 3   |                                        | 16  | 23  | 23  |
| 4           | 0430045       | GV Renegade 4   |                                        | 16  | 23  | 23  |
| 5           | 0430046       | GV Renegade 5   |                                        | 16  | 23  | 23  |
| 6           |               |                 |                                        |     |     |     |