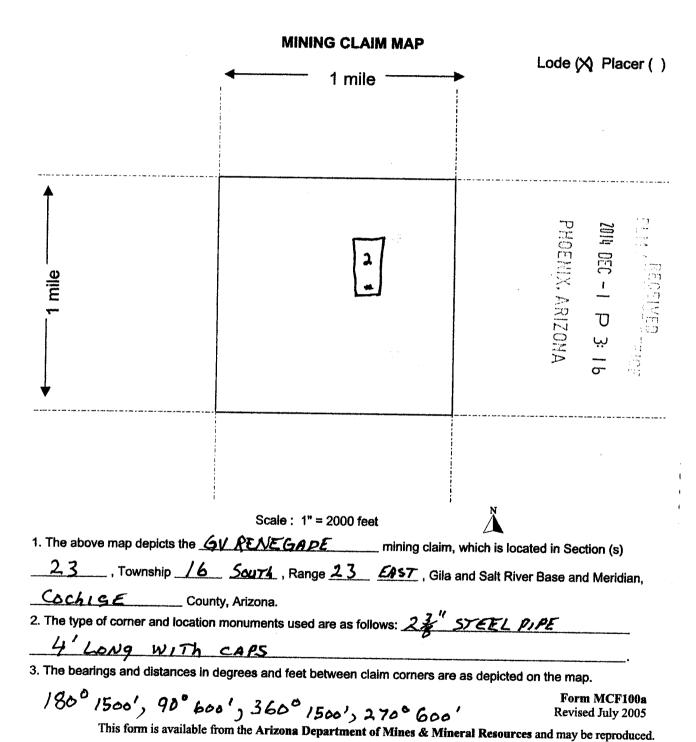

(optional) Mining District; Cockise County, Arizona.

| Line<br>No. | AMC<br>NUMBER | CLAIM/SITE NAME | COUNTY RECORDER<br>DATA (If available) | TWP | RNG | SEC |
|-------------|---------------|-----------------|----------------------------------------|-----|-----|-----|
| 1           | 0430042       | GV Renegade 1   |                                        | 16  | 23  | 23  |
| 2           | 0430043       | GV Renogade 2   |                                        | 16  | 23  | 23  |
| 3           | 0430044       | GV Renegade 3   |                                        | 16  | 23  | 23  |
| 4           | 0430045       | GV Renegade 4   |                                        | 16  | 23  | 23  |
| 5           | 0430046       | GV Renegade 5   |                                        | 16  | 23  | 23  |
| 6           |               |                 |                                        |     |     |     |