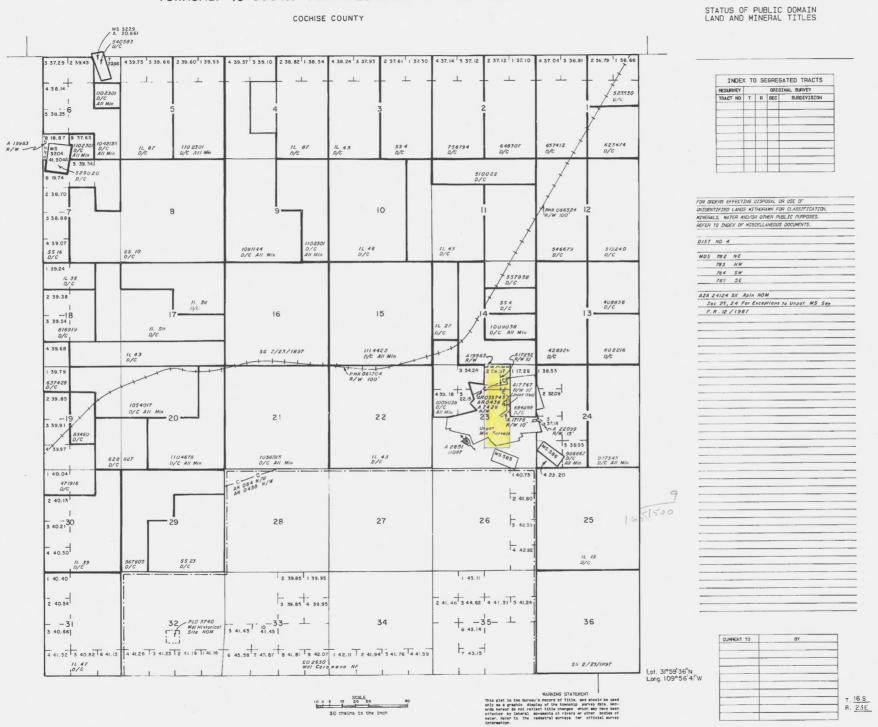

(optional) Mining District; Cockise County, Arizona.

| Line<br>No. | AMC<br>NUMBER | CLAIM/SITE NAME | COUNTY RECORDER<br>DATA (If available) | TWP | RNG | SEC |
|-------------|---------------|-----------------|----------------------------------------|-----|-----|-----|
| 1           | 0430042       | GV Renegade 1   |                                        | 16  | 23  | 23  |
| 2           | 0430043       | GV Renogade 2   |                                        | 16  | 23  | 23  |
| 3           | 0430044       | GV Renegade 3   |                                        | 16  | 23  | 23  |
| 4           | 0430045       | GV Renegade 4   |                                        | 16  | 23  | 23  |
| 5           | 0430046       | GV Renegade 5   |                                        | 16  | 23  | 23  |
| 6           |               |                 |                                        |     |     |     |