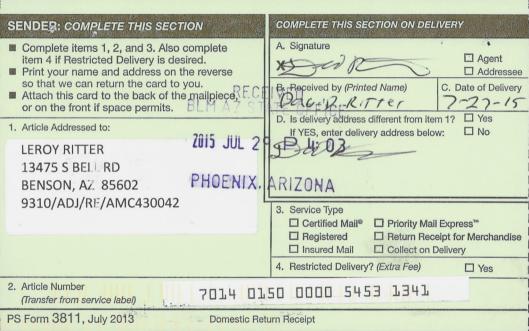

CERTIFIED MAIL - RETURN RECEIPT REQUESTED No. 7014 0150 0000 5453 1341

#### **NOTICE**

LEROY RITTER 13475 S BELL RD BENSON, AZ 85602

This Notice Affects the Claims

Shown in the Block Below.

AMC430042 - AMC430046 GV RENEGADE 1 - GV RENEGADE 4

### Mining Claim Location Notices - Corrections Required

Pursuant to Title 43 Code of Federal Regulations (CFR) 3832.1, this office received your notice(s) of location for recordation of mining claims. In accordance with 43 CFR 3832.11 and 3832.12, the claim(s) listed above are not properly located. Because they are not properly located we cannot record them as filed. They must be corrected as noted below or they will be declared null and void ab initio.

No location date was provided.

You must provide the requested information for each claim listed above to correct the defects. Please do this by providing a copy of your location notice with the appropriate corrections, and note at the top of the form that it is a "Corrected Copy of Location Notice". If it is only the map that is missing or needs to be corrected, please provide the map. If the information is not received within the 30-day timeframe, the mining claims will be declared null and void ab initio.