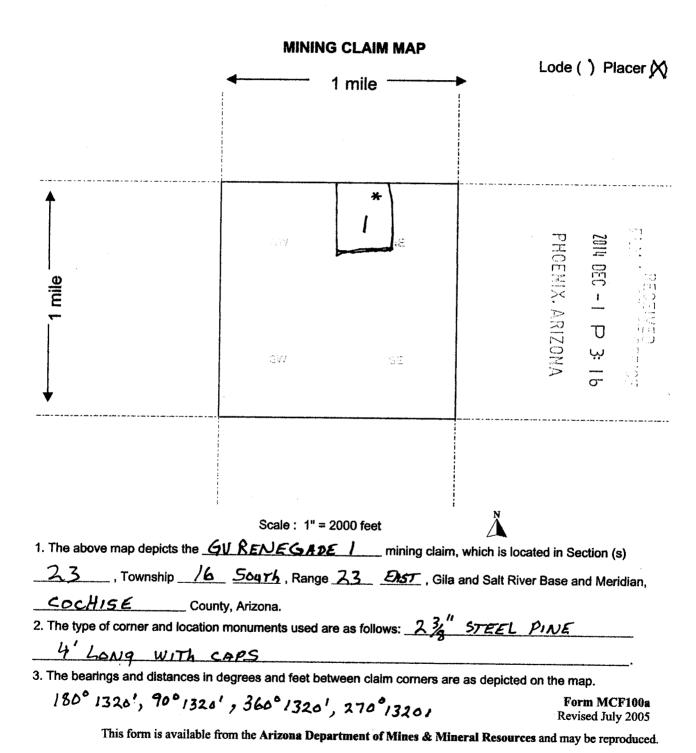

(optional) Mining District; Cockise County, Arizona.

| Line<br>No. | AMC<br>NUMBER | CLAIM/SITE NAME | COUNTY RECORDER<br>DATA (If available) | TWP | RNG | SEC |
|-------------|---------------|-----------------|----------------------------------------|-----|-----|-----|
| 1           | 0430042       | GV Renegade 1   |                                        | 16  | 23  | 23  |
| 2           | 0430043       | GV Renogade 2   |                                        | 16  | 23  | 23  |
| 3           | 0430044       | GV Renegade 3   |                                        | 16  | 23  | 23  |
| 4           | 0430045       | GV Renegade 4   |                                        | 16  | 23  | 23  |
| 5           | 0430046       | GV Renegade 5   |                                        | 16  | 23  | 23  |
| 6           |               |                 |                                        |     |     |     |