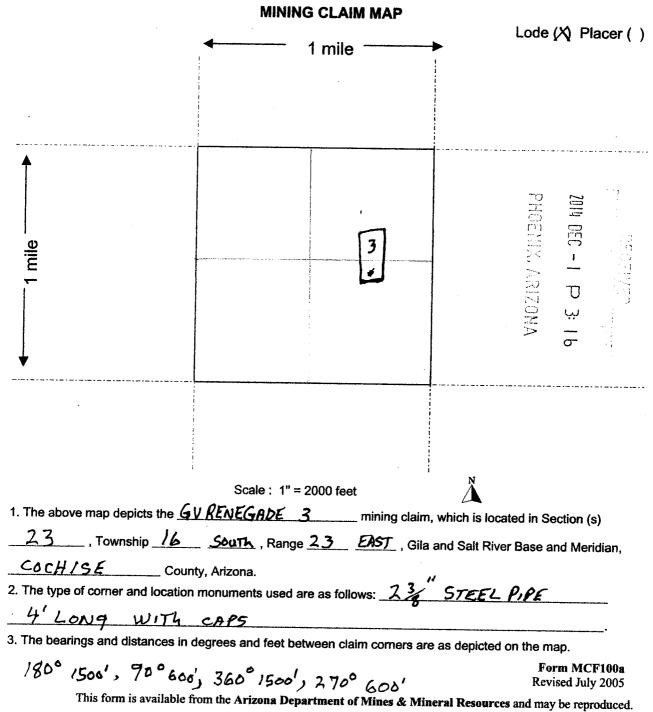

(optional) Mining District; Cockise County, Arizona.

| Line<br>No. | AMC<br>NUMBER | CLAIM/SITE NAME | COUNTY RECORDER<br>DATA (If available) | TWP | RNG | SEC |
|-------------|---------------|-----------------|----------------------------------------|-----|-----|-----|
| 1           | 0430042       | GV Renegade 1   |                                        | 16  | 23  | 23  |
| 2           | 0430043       | GV Renogade 2   |                                        | 16  | 23  | 23  |
| 3           | 0430044       | GV Renegade 3   |                                        | 16  | 23  | 23  |
| 4           | 0430045       | GV Renegade 4   |                                        | 16  | 23  | 23  |
| 5           | 0430046       | GV Renegade 5   |                                        | 16  | 23  | 23  |
| 6           |               |                 |                                        |     |     |     |