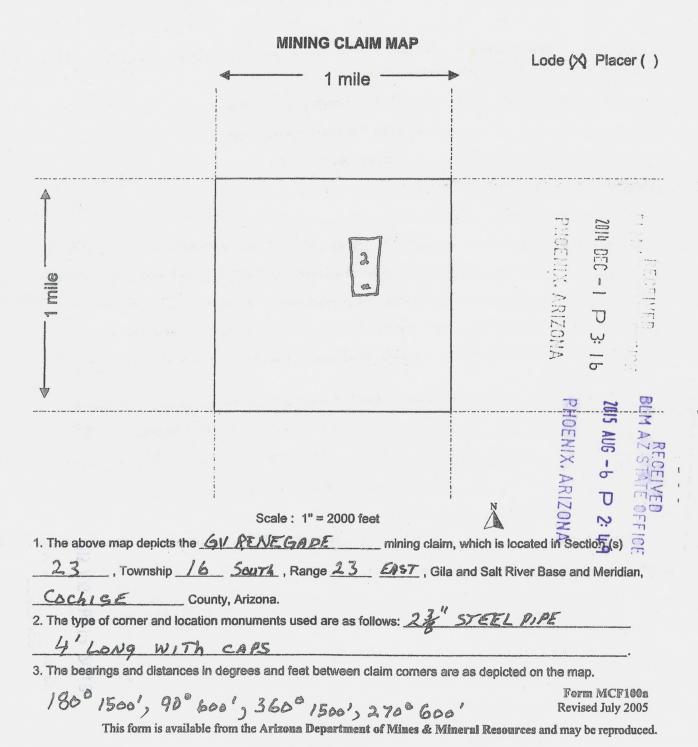

(optional) Mining District; Cockise County, Arizona.

| Line<br>No. | AMC<br>NUMBER | CLAIM/SITE NAME | COUNTY RECORDER<br>DATA (If available) | TWP | RNG | SEC |
|-------------|---------------|-----------------|----------------------------------------|-----|-----|-----|
| 1           | 0430042       | GV Renegade 1   |                                        | 16  | 23  | 23  |
| 2           | 0430043       | GV Renogade 2   |                                        | 16  | 23  | 23  |
| 3           | 0430044       | GV Renegade 3   |                                        | 16  | 23  | 23  |
| 4           | 0430045       | GV Renegade 4   |                                        | 16  | 23  | 23  |
| 5           | 0430046       | GV Renegade 5   |                                        | 16  | 23  | 23  |
| 6           |               |                 |                                        |     |     |     |